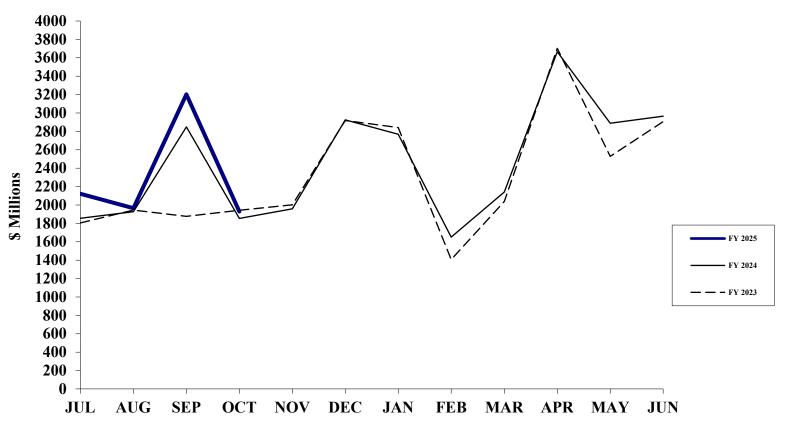

# **Total General Fund Revenues**

FY 2023 Actual = \$27,909.9 Million

**FY 2024 Actual = \$29,448.2 Million** 

**FY 2025 Estimate = \$28,563.8 Million** 