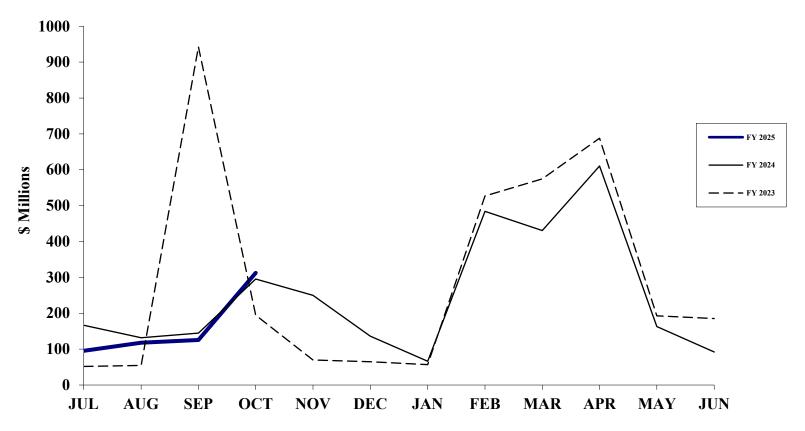

14,332               | 100.00   | \$768,924      | \$672,766      | 14.3   | \$3,306,495                                 | \$3,206,473  | 3.1    | 10.3              |
|                                        |                           |          | •              |                |        |                                             |              |        |                   |

<sup>#</sup> Percentage is greater than or equal to 1,000%.

# **Total General Fund Revenues**



FY 2023 Actual = \$27,909.9 Million

**FY 2024 Actual = \$29,448.2 Million** 

**FY 2025 Estimate = \$28,563.8 Million** 

# Net Individual Income Tax



FY 2023 Actual = \$18,983.6 Million FY 2024 Actual = \$20,310.4 Million

**FY 2025 Estimate = \$19,244.7 Million** 

## Individual and Fiduciary Income Tax Refunds



**FY 2023 Actual = \$3,602.8 Million** 

**FY 2024 Actual = \$2,971.5 Million** 

**FY 2025 Estimate = \$3,015.8 Million** 

#### **DEPARTMENT OF THE TREASURY**

General Account Investment Portfolio Monthly Average Balances and Rates For the Fiscal Year 2025 (Dollars in Millions)

| MONTH                | PRIMARY LIG  | PRIMARY LIQUIDITY 9 Month TREAS CONSTAN |       |              | ERNAL MANAGEM<br>TENDED DURATIO  |                  | COMPOSITE               |                   |                  |  |
|----------------------|--------------|-----------------------------------------|-------|--------------|----------------------------------|------------------|-------------------------|-------------------|------------------|--|
|                      | Avg. Balance | Yield