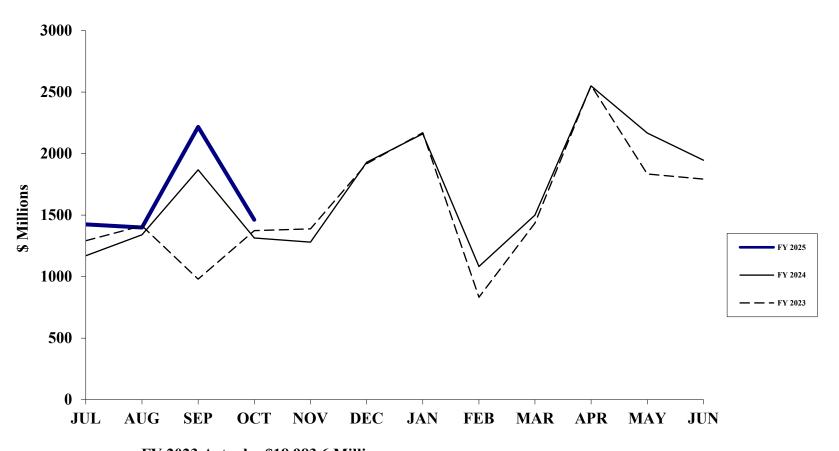

# Net Individual Income Tax

FY 2023 Actual = \$18,983.6 Million FY 2024 Actual = \$20,310.4 Million

**FY 2025 Estimate = \$19,244.7 Million** 

## Individual and Fiduciary Income Tax Refunds

**FY 2023 Actual = \$3,602.8 Million** 

**FY 2024 Actual = \$2,971.5 Million** 

**FY 2025 Estimate = \$3,015.8 Million** 